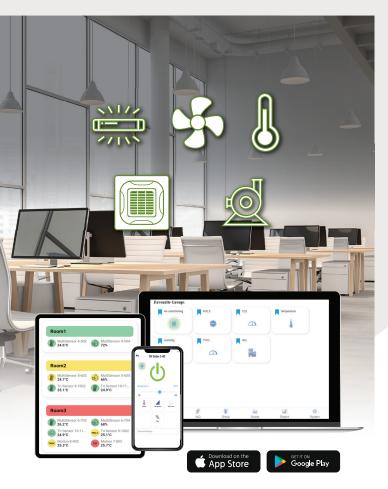

## Real-time Monitoring

Easily view all aircons and devices status on one screen

#### **Better Air With IAQ Monitoring**

Comprehensive indoor air monitoring in real-time, with different colours to show the indoor air quality.

Healthy Caution Warning

## Energy & Water Monitoring

Easily monitor energy and water consumption at fingertips