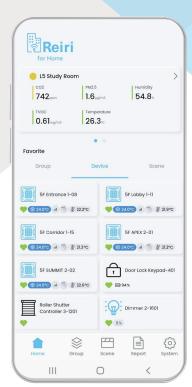

## Real-time Monitoring

Easily view all aircons and devices status on one screen

## Group Setting & Control

Duplicate same settings for multiple devices

#### **Better Air With IAQ Monitoring**

Comprehensive indoor air monitoring in real-time, with different colours to show the indoor air quality.

Healthy Caution Warning