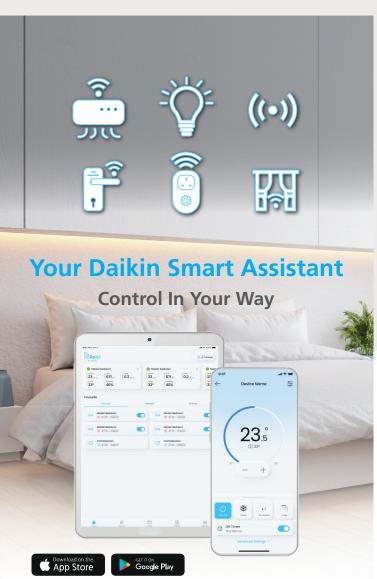

## Multiple Integration

Able to connect with all aircons in the house and smart devices

#### Convenience & Control

Control and manage devices conveniently

## Real-time Monitoring

Easily view all aircons and devices status on one screen

## Group Setting & Control

Duplicate same settings for multiple devices

#### Scene Control

**Enable various operation** control patterns at once

#### Notification

Real-time push notification & information