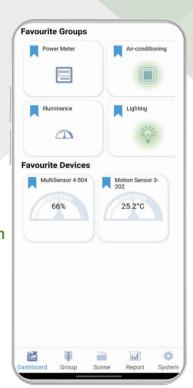

#### Convenience & Control

Control and manage devices conveniently

## Real-time Monitoring

Easily view all aircons and devices status on one screen